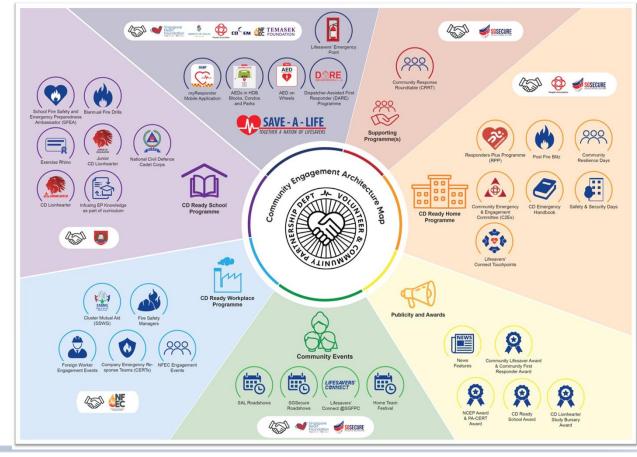

... for a safer Singapore

Creating Resilient Societies in the Face of Man-made Disasters: Community Preparedness and Engagement Programmes by the Singapore Civil Defence Force

> Volunteer and Community Partnership Department Singapore Civil Defence Force

## SCOPE



- 1. Our Transformation Vision
- 2. SGSecure National Movement
- 3. Our Public Education Programmes
- 4. Save-A Life Initiative
- 5. SCDF Community Awards
- 6. Our Volunteers





## **Transformation Vision 2025** Building A Nation of Lifesavers

**ANYONE con be A LIFESAVER in any emergency situation** 





## Strategies to Drive Community Engagement Towards 2025





## **Community Engagement Architecture Map**







# **SGSecure National Movement**







# The SGSecure movement was launched on 24<sup>th</sup> Sep 2016 to prepare the community to deal with a **terror attack** by building community **vigilance**, **cohesion and resilience**.

SGSecure programmes have been rolled out in various domains such as the neighbourhoods, schools and workplaces to **raise awareness** of the threat and teach the **basic skills** for self-help.





## SCDF's Key Role in SGSecure

To champion Community Resilience by equipping the community with essential lifesaving skills that enables them to protect themselves and help others in times of emergencies.

RESTRICTED

### 'Triangle of Life' Skillsets:

- First Aid (including IFAS Plus)
- CPR-AED
- Basic Firefighting



## **Key SCDF Public Education Message under