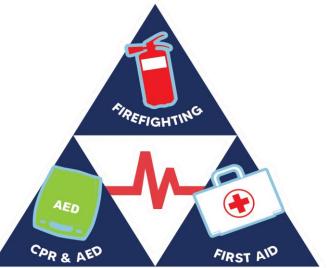

### 'Triangle of Life' Skillsets:

- First Aid (including IFAS Plus)
- CPR-AED
- Basic Firefighting