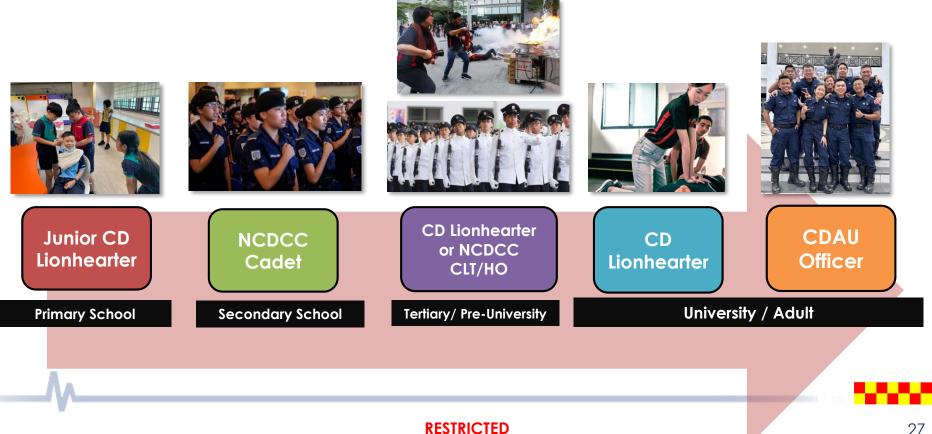

## **SCDF Volunteers In Action**

**Junior Civil Defence Lionhearter** 

Junior CD Lionhearter imparting first aid skills to peers.

Junior CD Lionhearters setting up EP booth to impart EP skills and knowledge to peers.

**National Civil Defence Cadet Corps** 

NCDCC cadet imparting CPR skills during community event.

NCDCC cadet imparting first aid skills during NCDCC Service Month.

### **Civil Defence Lionhearter**

CD Lionhearter imparting CPR skills during community event.

CD Lionhearters volunteering as emcees during an SCDF event.

**CDAU Public Education Instructor** conducting CEPP class.

CDAU EMS officer performing EMS duty.