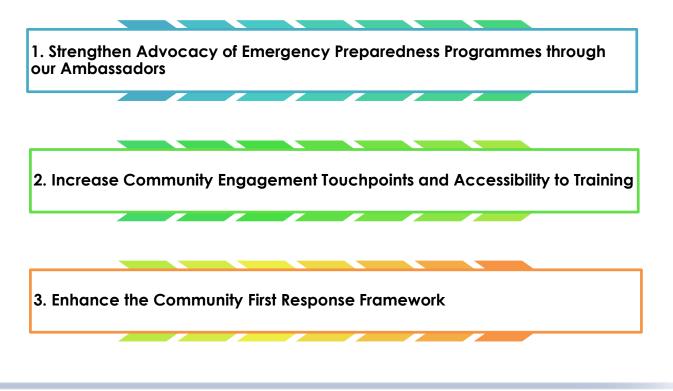

... for a safer Singapore

Creating Resilient Societies in the Face of Man-made Disasters: Community Preparedness and Engagement Programmes by the Singapore Civil Defence Force

> Volunteer and Community Partnership Department Singapore Civil Defence Force

## SCOPE



- 1. Our Transformation Vision
- 2. SGSecure National Movement
- 3. Our Public Education Programmes
- 4. Save-A Life Initiative
- 5. SCDF Community Awards
- 6. Our Volunteers





## **Transformation Vision 2025** Building A Nation of Lifesavers

**ANYONE con be A LIFESAVER in any emergency situation** 





## Strategies to Drive Community Engagement Towards 2025





## **Community Engagement Architecture Map**







# **SGSecure National Movement**







# The SGSecure movement was launched on 24<sup>th</sup> Sep 2016 to prepare the community to deal with a **terror attack** by building community **vigilance**, **cohesion and resilience**.

SGSecure programmes have been rolled out in various domains such as the neighbourhoods, schools and workplaces to **raise awareness** of the threat and teach the **basic skills** for self-help.





## SCDF's Key Role in SGSecure

To champion Community Resilience by equipping the community with essential lifesaving skills that enables them to protect themselves and help others in times of emergencies.

RESTRICTED

### 'Triangle of Life' Skillsets:

- First Aid (including IFAS Plus)
- CPR-AED
- Basic Firefight