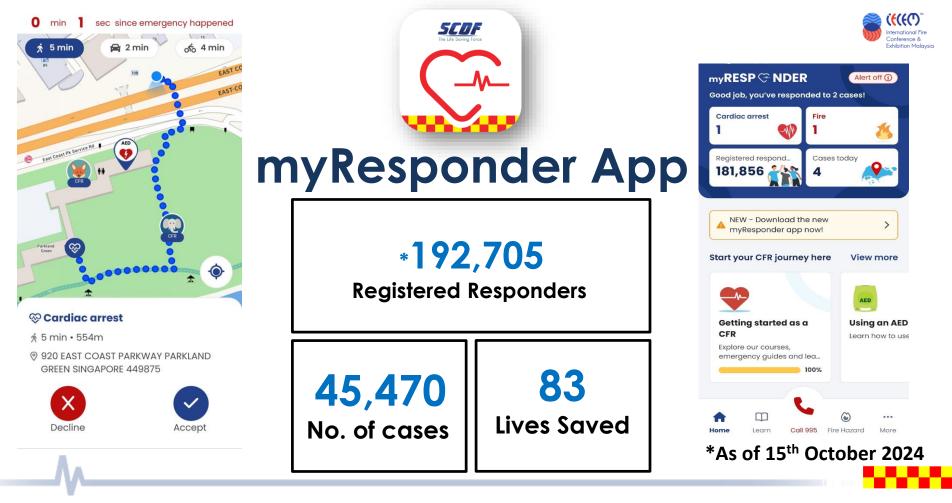

## myResponder App

- First launched in 2015, the myResponder app enables registered Community First Responders (CFRs) to respond to nearby cardiac arrest and minor fire incidents before SCDF responders arrive
- In July 2024, the new myResponder app was introduced with <u>new</u> <u>features to enhance the user experience and response capabilities</u> for CFRs
  - Ability to choose preferred mode of transport
  - Adjusts radius for receiving alerts to cases and pathfinding/time taken to reach incident location
- Helps increase the survival rate for out-of-hospital cardiac arrests and mitigates minor fires in those critical initial minutes

## New Features in myResponder 2.0

Essential life-saving courses