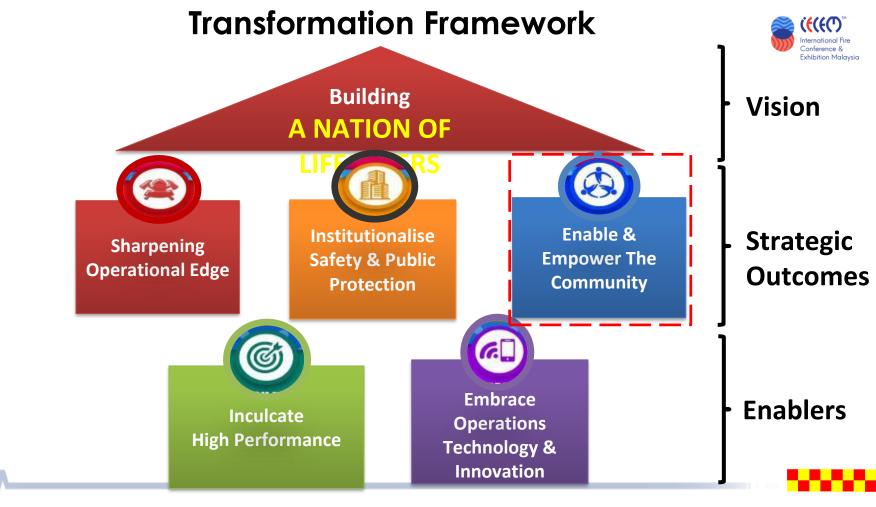

## **Transformation Vision 2025** Building A Nation of Lifesavers

**ANYONE con be A LIFESAVER in any emergency situation** 

## SCDF's Key Role in SGSecure

To champion Community Resilience by equipping the community with essential lifesaving skills that enables them to protect themselves and help others in times of emergencies.