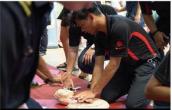

### 'Triangle of Life' Skillsets:

- First Aid (including IFAS Plus)
- CPR-AED
- Basic Firefighting

Using common items to stop excessive bleeding or to treat wounds