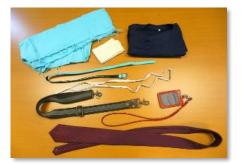

## **Key SCDF Public Education Message under SGSecure**

| Improvised First A<br>STOPPING THE BI                                                                                                                                                                                                                                                                                                                                                                                                                                                                                                                                                                                                                                                                                                                                                                                                                                                                                                                                                                                                                                                                                                                                                                                                                                                                                                                                                                                                                                                                                                                                                                                                                                                                                                                                                                                                                                                                                                                                                                                                                                                                                                | Aid Skills (IFAS) Plus                                                      |
|--------------------------------------------------------------------------------------------------------------------------------------------------------------------------------------------------------------------------------------------------------------------------------------------------------------------------------------------------------------------------------------------------------------------------------------------------------------------------------------------------------------------------------------------------------------------------------------------------------------------------------------------------------------------------------------------------------------------------------------------------------------------------------------------------------------------------------------------------------------------------------------------------------------------------------------------------------------------------------------------------------------------------------------------------------------------------------------------------------------------------------------------------------------------------------------------------------------------------------------------------------------------------------------------------------------------------------------------------------------------------------------------------------------------------------------------------------------------------------------------------------------------------------------------------------------------------------------------------------------------------------------------------------------------------------------------------------------------------------------------------------------------------------------------------------------------------------------------------------------------------------------------------------------------------------------------------------------------------------------------------------------------------------------------------------------------------------------------------------------------------------------|-----------------------------------------------------------------------------|
| <ul> <li>Image: A second s</li></ul> | <text><text><image/><image/><section-header></section-header></text></text> |
|                                                                                                                                                                                                                                                                                                                                                                                                                                                                                                                                                                                                                                                                                                                                                                                                                                                                                                                                                                                                                                                                                                                                                                                                                                                                                                                                                                                                                                                                                                                                                                                                                                                                                                                                                                                                                                                                                                                                                                                                                                                                                                                                      | A SCOF                                                                      |

Using common items to stop excessive bleeding or to treat wounds