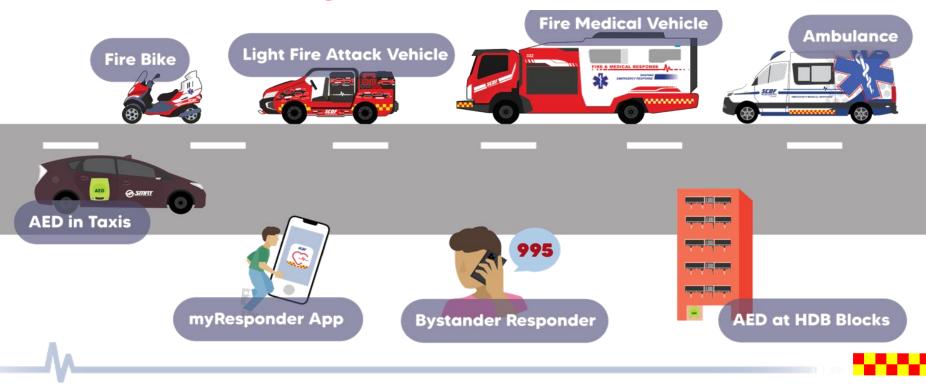

# <complex-block><complex-block>

- Enhance Community First Response
- Install AEDs in residential estates, condos, parks
- AED-on-wheels
- AEDs placed in taxis (SMRT, HDT)

### AED Installation

- Over 5,000 AEDs have been installed at public housing lift lobbies across Singapore.
- One AED for every two public housing blocks (or within 200m of each block).
- AEDs installed at selected private condos and estates.

### AED-on-Wheels

- Onboards partnering companies and private citizens by installing AEDs in their vehicles.
- Currently involves 5 companies and 100 private citizens in the programme, totaling at over 380 vehicles.